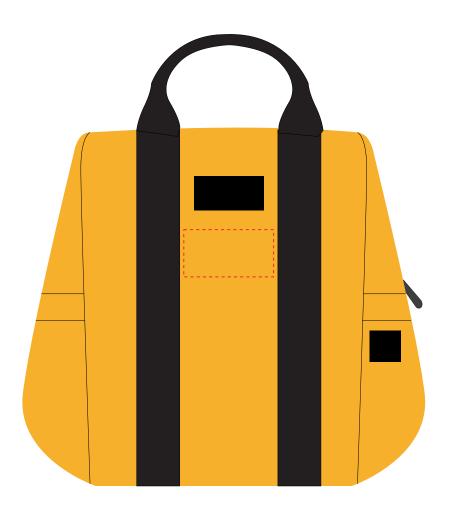

THREE PEAKS TIDE BAG Product and Artwork Proof

Your Ref: Quantity: Product Code: QB8001 Our Ref: **Product Colour: YELLOW** Version: 1

**PRINTING CONCERNS: SMALL DETAILS MAY FILL** 

We stock this item in the following colours

## **ARTWORK SCALE 25%**

Product Image for visualisation - colours may vary

The dashed line is to demonstrate print area and will not appear on your printed item

| ARTWORK :<br>Max print a | SCALE 100%<br>rea: 95mm x |      |  |
|--------------------------|---------------------------|------|--|
| '                        |                           |      |  |
|                          |                           | <br> |  |
|                          |                           |      |  |
|                          |                           |      |  |
|                          |                           |      |  |
|                          |                           |      |  |
|                          |                           |      |  |
|                          |                           |      |  |
|                          |                           |      |  |